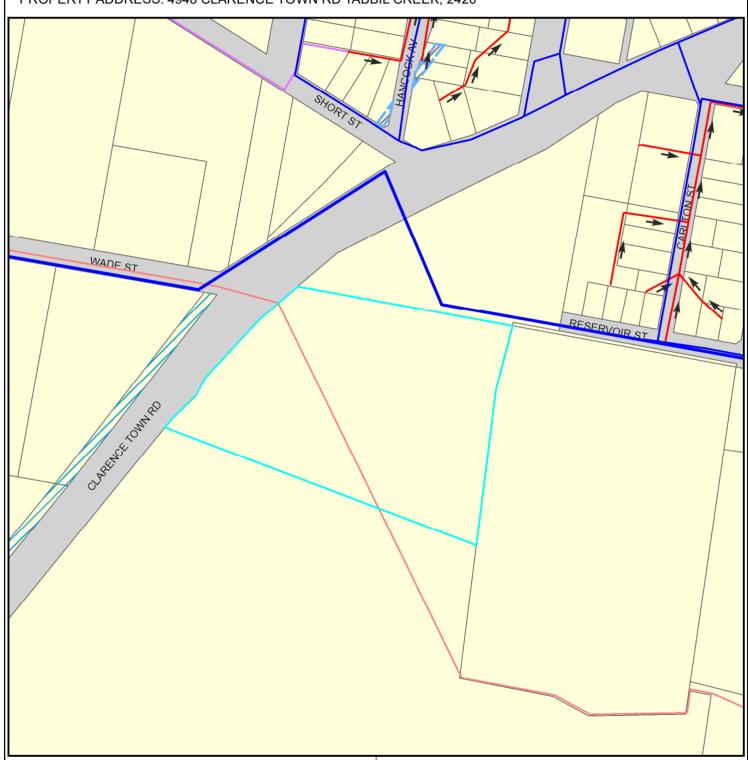

## **ArcGIS Web Map**

LOT/SECTION/DP: 207//1282787 RATEABLE\_PREMISE\_NO.: 3060052808

PROPERTY ADDRESS: 4948 CLARENCE TOWN RD TABBIL CREEK, 2420

HUNTER WATER ASSETS POSITION ARE APPROXIMATE ONLY. SUBJECT PROPERTY BOLDED. ALL MEASUREMENTS ARE METRIC.

IMPORTANT:

ANY INFORMATION ON THIS PLAN MAY NOT BE UP TO DATE AND THE CORPORATION ACCEPTS NO RESPONSIBILITY FOR ITS ACCURACY.

Date: 15/12/2022

Scale: at A4 1:4,000

CADASTRAL DATA © Department Finance, Services & Innovation [Nov 2017]. Modified [15/12/2022] CONTOUR DATA © AAMHatch © Department of Planning

SEWER/WATER/RECYCLED WATER/ ELECTRICAL UTILITY DATA © HUNTER WATER CORPORATION